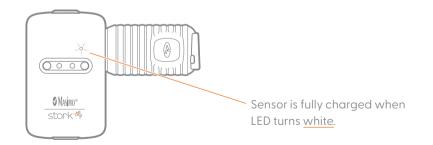

## Set up sensor

Charge the Sensor

Plug the USB-C cable to the 5W power adapter.

Connect the magnetic charger to the sensor to fully charge it before use.

Peel and stick cord clip to secure sensor charge cord.