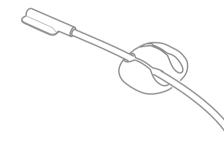

## Set up sensor

Charge the Sensor

Plug the USB-C cable to the 5W power adapter.

Connect the magnetic charger to the sensor to fully charge it before use.

Peel and stick cord clip to secure sensor charge cord.