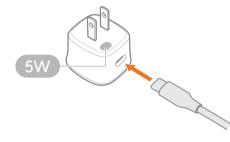

## Set up sensor

Charge the Sensor

Plug the USB-C cable to the 5W power adapter.

Connect the magnetic charger to the sensor to fully charge it before use.

Peel and stick cord clip to secure sensor charge cord.