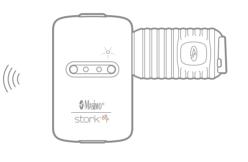

## Set up sensor

Charge the Sensor

Plug the USB-C cable to the 5W power adapter.

Connect the magnetic charger to the sensor to fully charge it before use.

Peel and stick cord clip to secure sensor charge cord.