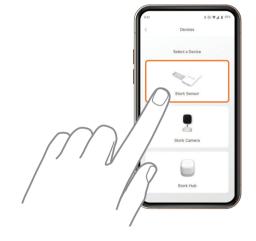

### Pair the sensor to the app

Download the Stork app and follow instructions.







# Quick Start Guide



# What's in the box?





Sensor Magnetic Charge Cable and Cable Clip



5W Charge Adapter

Not intended for use as a medical device or to replace a medical device. Do not use it to diagnose, cure, treat, alleviate, or prevent any disease or health condition.

#### **OWNER'S MANUAL**

Refer to the online manual for other functions, information, and operation details. masimostork.com/sensor-directions-for-use



The app screens shown in this document might differ from the actual ones displayed in the app.

## Set up sensor

Charge the Sensor

Plug the USB-C cable to the 5W power adapter.



Connect the magnetic charger to the sensor to fully charge it before use.





Peel and stick cord clip to secure sensor charge cord.