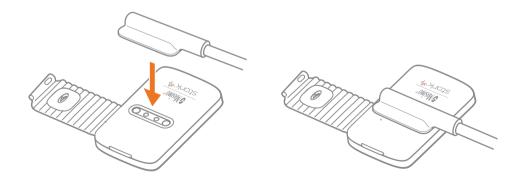

## Set up sensor

Charge the Sensor

Plug the USB-C cable to the 5W power adapter.

Connect the magnetic charger to the sensor to fully charge it before use.

Peel and stick cord clip to secure sensor charge cord.