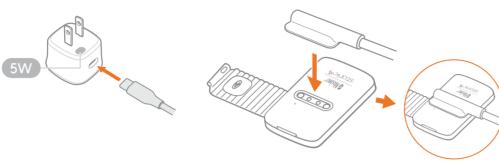

## Charge the sensor

Plug the Sensor Magnetic Charge Cable into the 5W power adapter. Connect the magnetic end of the cable to the sensor. Fully charge the sensor before use.