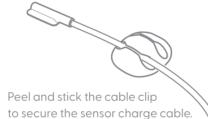

## Charge the sensor

Plug the Sensor Magnetic Charge Cable into the 5W power adapter. Connect the magnetic end of the cable to the sensor. Fully charge the sensor before use.