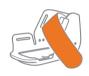

#### Boot and sensor maintenance

Remove Sensor

To remove the sensor, push it from the opening at the bottom of the boot.

Cleaning Sensor and Boot

Remove the sensor and place just the boot (and the straps if desired) in the washing machine.