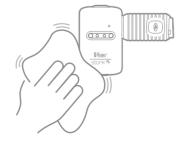

Do not put the sensor in the washing machine

Dampen a cloth with water to wipe the components of the Stork System (sensor is shown in the example). Bleach wipes or 70% isopropyl alcohol can also be used. Do not use household cleaning agents.