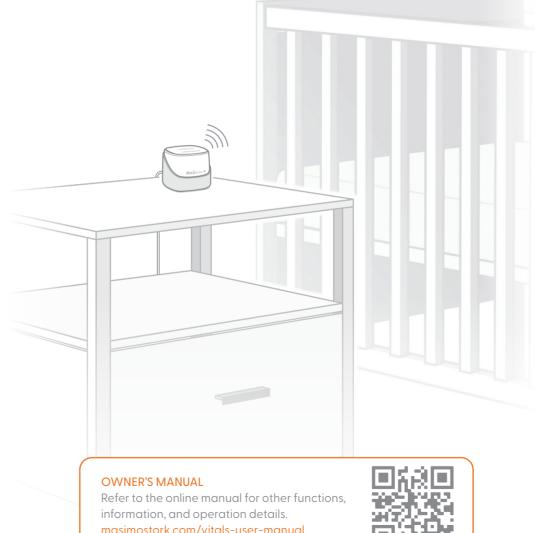

## Set up the hub

Place the hub on top of a nightstand, side table or a cabinet in the same room as the baby's crib to ensure a strong connection.

Attach USB Cable to Hub

Plug the hub power cable into the back of the hub.

## Pair the hub to the app

Use the same app you downloaded for pairing the sensor.

masimostork.com/vitals-user-manual