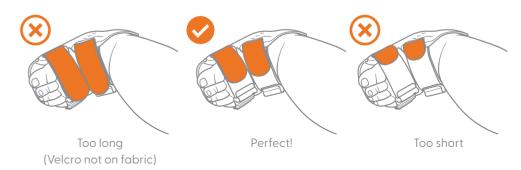

#### Insert Sensor Into Boot

Apply Boot to Either Foot

Check the Strap Length

© 2023 Masimo. All rights reserved. 304488/11992A-0523

Boot Sizing (Using Small Boot As Example)

## IMPORTANT NOTE

Make sure all sensors are making good contact with the baby's skin to ensure correct measurement.

Strap Tightness