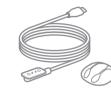

## What's in the box?

Sensor Magnetic Charge Cable and Cable Clip

Medium Boot (Size 4 Strap Pre-Attached)

2 X 5W Charge Adapters

Size 1 and

Size 2 Straps

Small Boot (Size 3 Strap Pre-Attached)

Hub Power Cable

## Set up the hub

Place the hub on top of a nightstand, side table or a cabinet in the same room as the baby's crib to ensure a strong connection.

Attach USB Cable to Hub

Plug the hub power cable into the back of the hub.