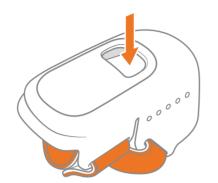

#### Insert Sensor Into Boot

Apply Boot to Either Foot

Check the Strap Length

© 2023 Masimo. All rights reserved. 304488/11992A-0523

Boot Sizing (Using Small Boot As Example)