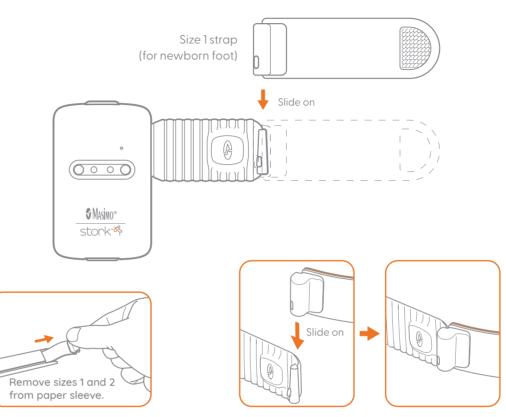

# Add straps to sensor and boot

#### Insert Sensor Into Boot

Apply Boot to Either Foot

Check the Strap Length

© 2023 Masimo. All rights reserved. 304488/11992A-0523

Boot Sizing (Using Small Boot As Example)

## IMPORTANT NOTE

Make sure all sensors are making good contact with the baby's skin to ensure correct measurement.

Strap Tightness