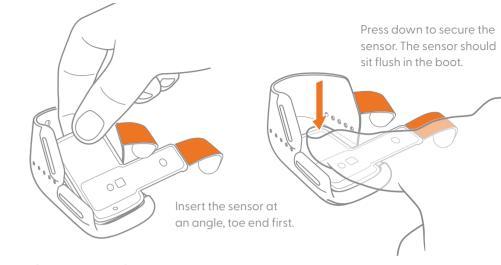

#### Insert Sensor Into Boot

Apply Boot to Either Foot

Check the Strap Length

© 2023 Masimo. All rights reserved. 304488/11992A-0523

Boot Sizing (Using Small Boot As Example)