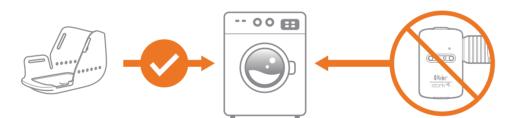

#### Boot and sensor maintenance

Remove Sensor

To remove the sensor, push it from the opening at the bottom of the boot.

Cleaning Sensor and Boot

Remove the sensor and place just the boot (and the straps if desired) in the washing machine.

Do not put the sensor in the washing machine

Dampen a cloth with water to wipe the components of the Stork System (sensor is shown in the example). Bleach wipes or 70% isopropyl alcohol can also be used. Do not use household cleaning agents.