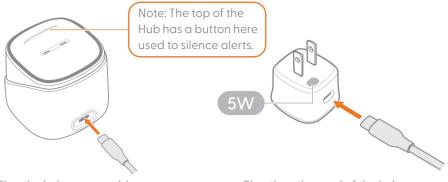

## Charge the sensor

Plug the Sensor Magnetic Charge Cable into the 5W power adapter. Connect the magnetic end of the cable to the sensor. Fully charge the sensor before use.

## Set up the hub

Place the hub on top of a nightstand, side table or a cabinet in the same room as the baby's crib to ensure a strong connection.

Attach USB Cable to Hub

Plug the hub power cable into the back of the hub.