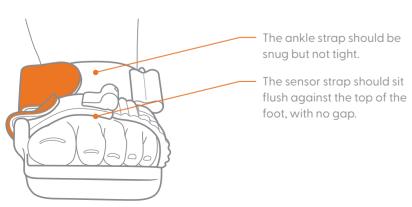

## IMPORTANT NOTE

Make sure all sensors are making good contact with the baby's skin to ensure correct measurement.

Strap Tightness