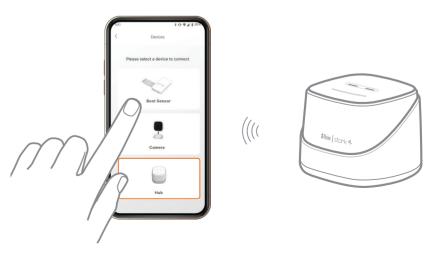

## Pair the sensor to the app

Download the Stork app and follow instructions.

The app screens shown in this document might differ from the actual ones displayed in the app.

## Pair the hub to the app

Use the same app you downloaded for pairing the sensor.

masimostork.com/vitals-user-manual