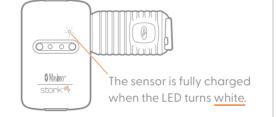

## Charge the sensor

Plug the Sensor Magnetic Charge Cable into the 5W power adapter. Connect the magnetic end of the cable to the sensor. Fully charge the sensor before use.