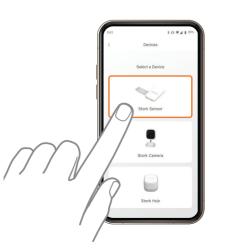

## Pair the sensor to the app

Download the Stork app and follow instructions.

The app screens shown in this document might differ from the actual ones displayed in the app.