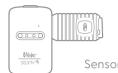

## What's in the box?

Sensor Magnetic Charge Cable and Cable Clip

Medium Boot (Size 4 Strap Pre-Attached)

2 X 5W Charge Adapters

Size 1 and

Size 2 Straps

Small Boot (Size 3 Strap Pre-Attached)

Hub Power Cable