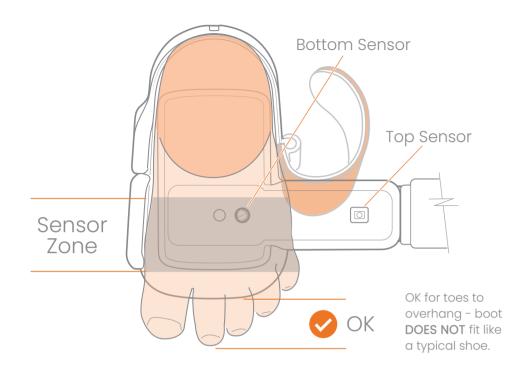

#### Insert Sensor Into Boot

Apply Boot to Either Foot

Check the Strap Length

© 2023 Masimo. All rights reserved. 304488/11992A-0523

Boot Sizing (Using Small Boot As Example)

## IMPORTANT NOTE

Make sure all sensors are making good contact with the baby's skin to ensure correct measurement.

Strap Tightness