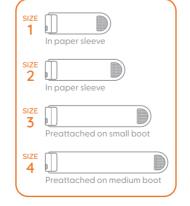

## What's in the box?

Sensor Magnetic Charge Cable and Cable Clip

Medium Boot (Size 4 Strap Pre-Attached)

2 X 5W Charge Adapters

Size 1 and

Size 2 Straps

Small Boot (Size 3 Strap Pre-Attached)

Hub Power Cable