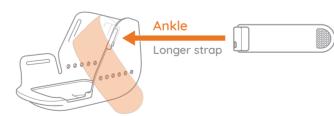

#### Insert Sensor Into Boot

Apply Boot to Either Foot

Check the Strap Length

© 2023 Masimo. All rights reserved. 304488/11992A-0523

Boot Sizing (Using Small Boot As Example)

## IMPORTANT NOTE

Make sure all sensors are making good contact with the baby's skin to ensure correct measurement.

Strap Tightness