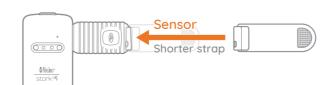

#### Insert Sensor Into Boot

Apply Boot to Either Foot

Check the Strap Length

© 2023 Masimo. All rights reserved. 304488/11992A-0523

Boot Sizing (Using Small Boot As Example)

## IMPORTANT NOTE

Make sure all sensors are making good contact with the baby's skin to ensure correct measurement.

Strap Tightness