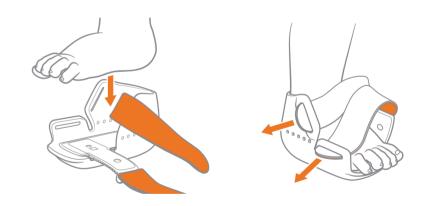

#### Insert Sensor Into Boot

Apply Boot to Either Foot

Check the Strap Length

© 2023 Masimo. All rights reserved. 304488/11992A-0523

Boot Sizing (Using Small Boot As Example)

#### Boot and sensor maintenance

Remove Sensor

To remove the sensor, push it from the opening at the bottom of the boot.

Cleaning Sensor and Boot

Remove the sensor and place just the boot (and the straps if desired) in the washing machine.